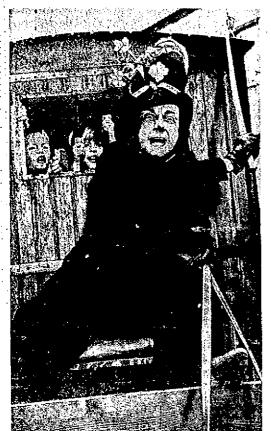

VILLAINOUS Childcatcher locks children in his wagon and gallops off to castle dungeon in scene from "Chitty Chitty Bang Bang," fantasy musical comedy about one man's adventures in magical car. Dick Van Dyke is both hero and villain in film now playing local theaters.